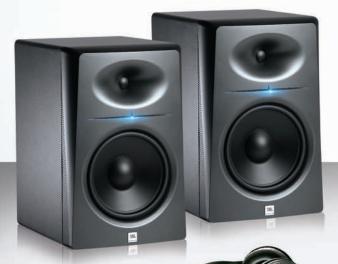

## **EAR CANDY**

**GIVEAWAY** 

LSR 2300

Pros world-wide depend on JBL Studio Monitors in the control room, and AKG Professional Headphones in the studio. JBL LSR2300 Biamplified Studio Monitors deliver legendary JBL accuracy a most affordable price. For a limited time, purchase a pair of LSR2300 Studio Monitors and we'll send you FREE AKG

For a limited time, purchase a pair of LSR2300 Studio Monitors and we'll send you FREE AKG Professional Headphones!

Purchase of a pair of JBL LSR2328P Studio Monitors, JBL Will Send You 1 Free Set Of AKG K240 Studio Headphones